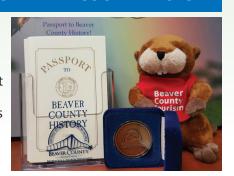

# **PASSPORT TO BEAVER COUNTY HISTORY**

Ask a docent at any of our wonderful museums about our Passport to Beaver County's History.